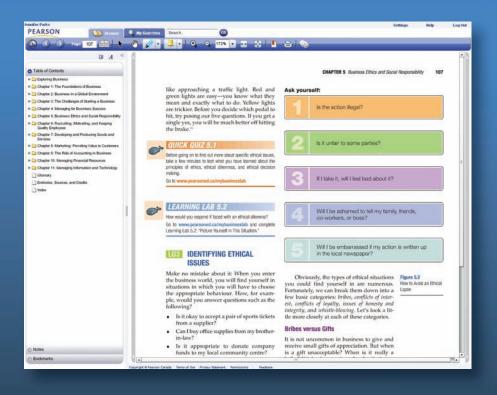

# **Pearson eText**

Pearson eText gives students access to the text whenever and wherever they have access to the internet. eText pages look exactly like the printed text, offering powerful new functionality for students and instructors.

Users can create notes, highlight text in different colours, create bookmarks, zoom, click hyperlinked words and phrases to view definitions, and choose single-page or two-page view.

Pearson eText allows for quick navigation using a table of contents and provides full-text search. The eText may also offer links to associated media files, enabling users to access videos, animations, or other activities as they read the text.